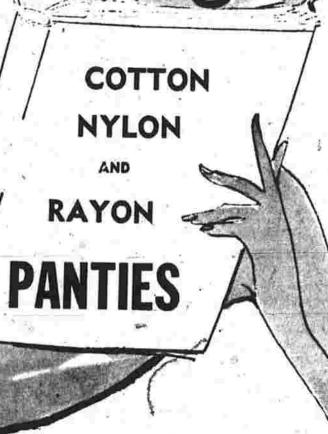

Advertise in The Herald-It Pays

Save while the selections are good. Boy legs in cotton, sheaths in lastex, short skirt styling in cotton . . . all these and many more. The supplies are somewhat limited at this low price, but we can fit all sizes.

Jamaica Shorts cloths made for better shorts.

Zippered and pocketed of for cool evenings now and

Values to 10.99 ½ Slips

med in sizes small, medium and large. Nylon tricot for better wear and easy care. You'll want several. Values to 2.99

129 Nylons and cottons ... net all sizes in each style, but we do have all sizes from 30-38. The supply is limited . . . the values are terrific.

Of Course You can CHARGE IT . . , Or use Charge-Plan

As though it were eager to drive nomic activity firmed in May." | Conn. General /... | Htfd. Steam Boiler . home the finality of its quarrel