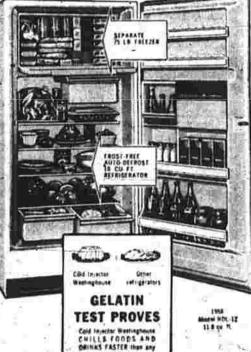

12.8 CUBIC FOOT

reezer with 3 Double-East Quickube Trays! PLUS Spacious Storage Door with Butter and Cheese

Compartments, 2 Egg Servers and Removable Shelves. PLUS Roll-to-You Shelvesno space-wasting rounded corners. PLUS Cycla-Matic Defrosting Refrigerator Section-

completely automatic.

AS LOW AS

BIG 11 CU. FT. CAPACITY

Enchanting Outside-Sensational Inside-

1958 FRIGIDAIRE COLD-PANTRY COMBINATION with the New Sheer Look PLUS

Here's the most beautiful, convenient and practical refrigerator ever built-the all-new 1958 FRIGID-AIRE Cold-Pantry. The New SHEER LOOK tells you it's the ultimate in smartness. Now, open the door to the greatest array of PLUS values in FRIGIDAIRE history-

INSTANT ICE SERVICE-a trayful of "frosty-dry" cubes at the flick of a lever! ROLL-TO-YOU SHELVES. No spacewasting rounded corners or center post. GIANT BOTTOM FREEZER-opens at a toe touch, holds 140 lbs. of food in zero

PICTURE WINDOW HYDRATOR with new Moisture Control for fresher fruits FULLY AUTOMATIC DEFROSTING in Refrigerator Section-nothing to set or

which you hoped one day to see. So automatic they make your cooking carefree and foolproof. So easy to clean you'll have them shiny new in minutes. Come see the brand new radi ant wall spatter-free broiler grill that lets you broil 100 times and never need to clean the oven. And the new electric meat tender that means a perfect roast every time. And the new automatic rotisserie that never gets off balance. Available as an accessory at slight extra cost. AS LOW AS