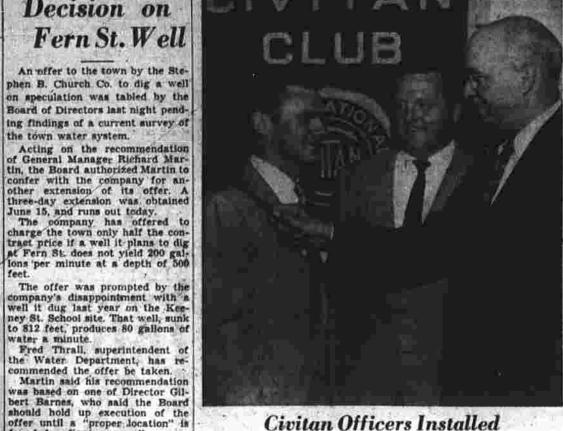

Hardrock Maple interior construction as well

as exterior. Here's lifetime beauty for your

home, the way DEARBORN - and only

E-Z TERMS

DEARBORN - guarantees it!

Howard Holmes was formally "dubbed" third president of the local Civitan Club yesterday as Dr. Harry L. F. Locke of Hartford chapter and a past international president, rested the gavel on his shoulder. James Herdic, who watched the ceremony with approval, was installed as president-elect and also received the coveted good citizenship award. (Herald Photo by Saternis).