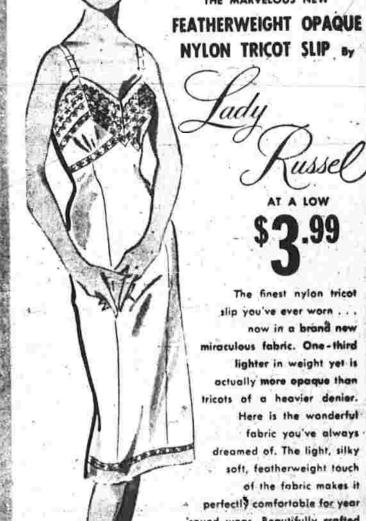

**PAJAMAS** 

Regularly \$5.99

3 Piece Cotton Plisse

The matching 34 length coat is practically a giveaway. In multi-colored stripes. Blue on white ground with pink piping. Sizes 34 to 40.

"TISSUE

TRIQUE"

THE MARVELOUS NEW

AT A LOW The finest nylon tricot slip you've ever worn ... now in a brand new miraculous fabric. One-third lighter in weight yet is actually more opaque than tricots of a heavier denier. Here is the wonderful fabric you've always dreamed of. The light, silky

soft, featherweight touch of the fabric makes it

perfectly comfortable for year round wear. Beautifully crafted with exquisite lace bodice and raceful hemline. A treat to wear oh, sa-easy to care for. Just wash, drip-dry, and don't bother to iron.