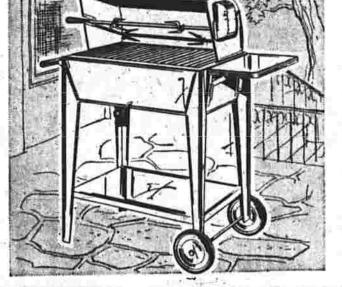

J. C. HIGGINS 9x9-FT. UMBRELLA TENT

Fine Camping Equipmen

o Large nylon screen rear window gives

Full, sewn in floor of 71/2-oz. duck seals a All fabric water repellent and mildew

Two-Burner Portable

instant light . . . self-deaning. Storm proof . . . works in wind or rain. Holds 1 ½ pints of fuel. Burns for 10 hours.

Steel Camp Stove Imately 17x11-in, coaking surface. Rugged blue baked enamel finish.

ONLY

SPECIAL!

INSULATED

Steel Spring Leg Foldable Camp Cot L C. Higgins . . 7.88

Stained oak basket with vancer cover! 4 each steel forks and steel spoons, 8-in. plastic plates and tumblers.

"Satisfaction guaranteed or your money back" SEARS

Barbecue Accessory

Portable Camp Table

and Four Stools

When folded table carries steels plus canned goods, air mattress, etc. Vinyl laminated steel top. Strong duck seats.

Fine for plants, camping, sporting events. Folds for

Low Priced, Feature Packed Motorized Steel Wagon Grill

Size 31 in wide, 18 in. deep, 401/2 in, high

Features you'd expect in higher priced grills! For instance: windbreaker hood, electric motor and 1/4 in. nickel plated spit. 2-position grid is nickel plated, too.